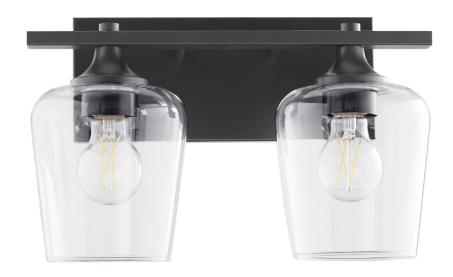

### 558-2-59

VENO 2 Light Vanity

| Project:      |  |
|---------------|--|
| _ocation:     |  |
| Fixture Type: |  |
| Catalog #:    |  |
|               |  |

| DETAILS            |                 |
|--------------------|-----------------|
| FINISH:            | Matte Black     |
| MATERIALS:         | Steel and Glass |
| DIFFUSER MATERIAL: | Glass           |
| LOCATION:          | Damp Listed     |

| DIMENSIONS |        |
|------------|--------|
| HEIGHT:    | 9.25"  |
| WIDTH:     | 14.25" |
| EXTENSION: | 6.75"  |
| SHADE:     |        |
| HEIGHT:    | 6.25"  |
| DIAMETER:  | 5.50"  |

| LIGHT SOURCE      |                  |
|-------------------|------------------|
| NUMBER OF LIGHTS: | 2 Light          |
| SOCKET BASE:      | Medium Base Lamp |
| WATTAGE:          | 100 Watt         |

# **PRODUCT DETAILS:**

Angular frames and clear glass shades work together to create the traditional appeal of the Veno family of lighting. Matte black and aged brass finishes are offered in ceiling mounts, wall mounts, vanities, chandeliers, and pendants. Add classic comfort to your home's appeal with the Veno family of lights.